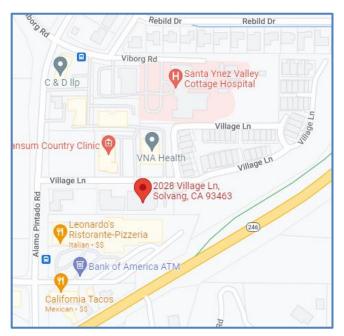

## 2030 Viborg Road Suite 118

Hours: Monday through Friday from 8:00 a.m. to 1:00 p.m.

Visit PDL's Village Lane Patient Service Center nearby for extended hours:

Location:2028 Village Lane, Suite 204Hours:Monday through Friday from 7:00 a.m. to 5:00 p.m.<br/>Saturdays from 8:00 a.m. to 12:00 p.m.