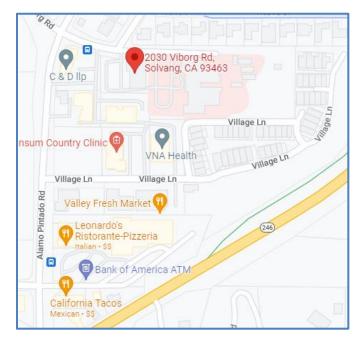

## 2030 Viborg Road Suite 118

Hours: Monday through Friday from 8:00 a.m. to 1:00 p.m.

Visit PDL's Village Lane Patient Service Center nearby for extended hours:

Location:2028 Village Lane, Suite 204Hours:Monday through Friday from 7:00 a.m. to 5:00 p.m.<br/>Saturdays from 8:00 a.m. to 12:00 p.m.